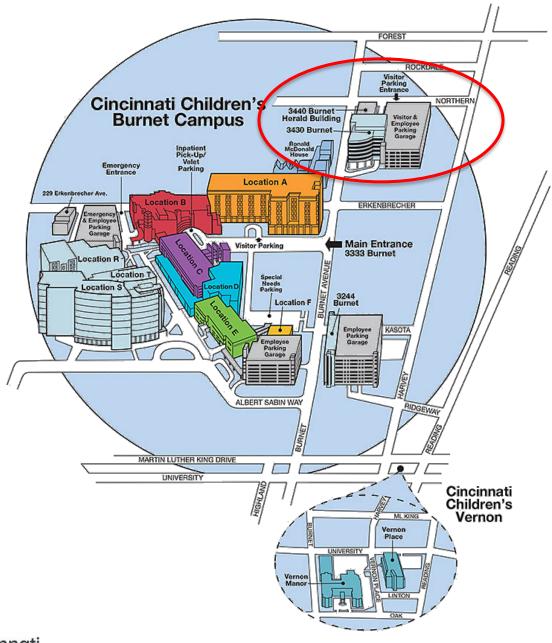

## Directions to Cincinnati Children's Hospital Medical Center

## **Division of Developmental and Behavioral Pediatrics**

3430 Burnet Avenue, Cincinnati, Ohio 45229

- Take Burnet Avenue north past the main hospital (on left), cross over Erkenbrecher, and pass the Medical Office Building (on right).
- Turn right onto **Northern Avenue** at stop light.
- Turn right into driveway for **Visitor Parking Garage** entrance.
- Follow garage signs and park on level 3.
- Enter Medical Office Building from garage level 3 via glass enclosed entrance ramp.
- Walk past the Library and turn right, take the elevator to the 5<sup>th</sup> floor.